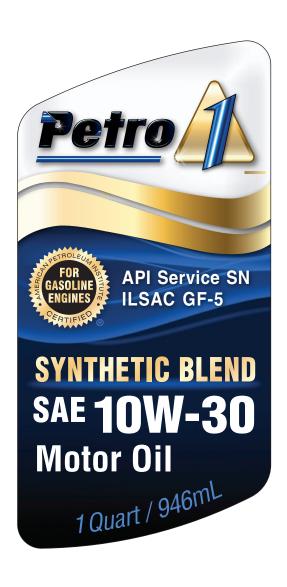

3-01-12 Page 3 of 4

PROJECT TITLE: Petro1 10W-30 Qt Label

0 00000 00000 0

FILE NAME(S): Petro1 10W-30 Back 3-X-12.ai

Petro1 10W-30 Front 3-X-12.ai

PROGRAM: PC Adobe Illustrator CS4

DESIGNER: Chuck Taylor

603-880-1410 ctaylor@trademarkgraphicdesign.com

PART NO: 000

DATE CREATED: 3-X-12 DATE ISSUED: 3-X-12 REVISIONS #:

**PROOF** 

trademark

graphic design and marketing

PROOFS: Ross Harrington <RossH@shoresidepetroleum.com>

PROOFS: Ken Bobbie <kenb@shoresidepetroleum.com>