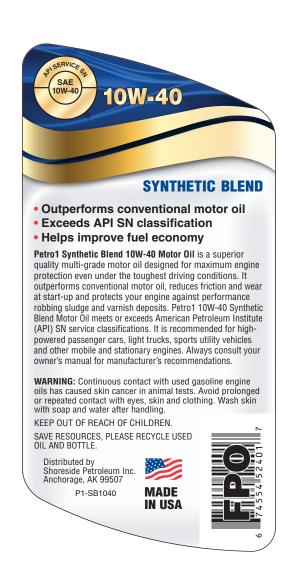

MADE

**IN USA** 

P1-SB1030

3-01-12 Page 4 of 4

PROJECT TITLE: Petro1 10W-40 Qt Label

0 00000 00000 0

FILE NAME(S): Petro1 10W-40 Back 3-X-12.ai

Petro1 10W-40 Front 3-X-12.ai PROGRAM: PC Adobe Illustrator CS4

DESIGNER: Chuck Taylor

603-880-1410 ctaylor@trademarkgraphicdesign.com

PART NO: 000

DATE CREATED: 3-X-12 DATE ISSUED: 3-X-12 REVISIONS #:

**PROOF** 

trademark

graphic design and marketing

PROOFS: Ross Harrington < RossH@shoresidepetroleum.com>

PROOFS: Ken Bobbie <kenb@shoresidepetroleum.com>

10W-40 is a SN oil, however... 10W-40 is not rated for the ILSAC starburst or the API "Resource Conserving" rating.