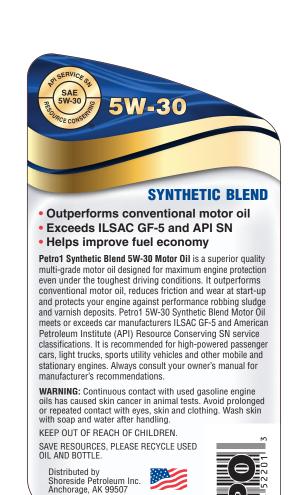

Temporary part number used for placement only (For Placement Only) Temporary barcode used as a placeholder till actual barcode is available

3-01-12 Page 1 of 4

PROJECT TITLE: Petro1 5W-30 Qt Label

FILE NAME(S): Petro1 5W-30 Back 3-X-12.ai

Petro1 5W-30 Front 3-X-12.ai PROGRAM: PC Adobe Illustrator CS4

DESIGNER: Chuck Taylor

603-880-1410 ctaylor@trademarkgraphicdesign.com

PART NO: 000

DATE CREATED: 3-X-12 DATE ISSUED: 3-X-12 REVISIONS #:

**PROOF** 

trademark

0 00000 00000 0

graphic design and marketing

PROOFS: Ross Harrington <RossH@shoresidepetroleum.com>

PROOFS: Ken Bobbie <kenb@shoresidepetroleum.com>

MADE

**IN USA** 

P1-SB530