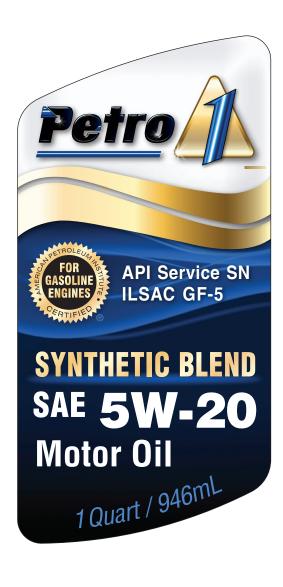

3-01-12 Page 1 of 4

PROJECT TITLE: Petro1 5W-20 Qt Label

0 00000 00000 0

FILE NAME(S): Petro1 5W-20 Back 3-X-12.ai

Petro1 5W-20 Front 3-X-12.ai PROGRAM: PC Adobe Illustrator CS4

DESIGNER: Chuck Taylor

603-880-1410 ctaylor@trademarkgraphicdesign.com

PART NO: 000

DATE CREATED: 3-X-12 DATE ISSUED: 3-X-12 **REVISIONS #:** 

**PROOF** 

trademark

graphic design and marketing

PROOFS: Ross Harrington < RossH@shoresidepetroleum.com>

PROOFS: Ken Bobbie <kenb@shoresidepetroleum.com>