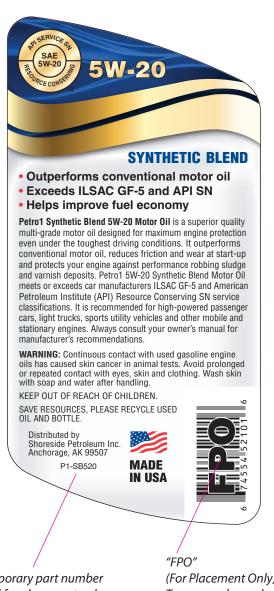

Temporary part number used for placement only (For Placement Only) Temporary barcode used as a placeholder till actual barcode is available

3-01-12 Page 1 of 4

PROJECT TITLE: Petro1 5W-30 Qt Label

FILE NAME(S): Petro1 5W-30 Back 3-X-12.ai