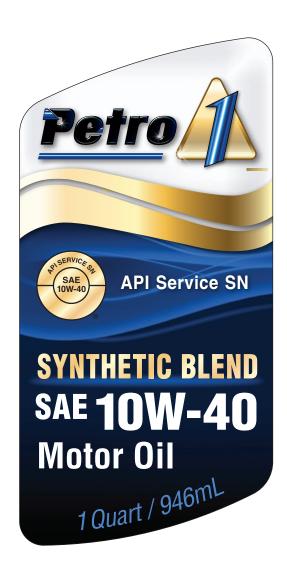

MADE

**IN USA** 

P1-SB1030

3-01-12 Page 4 of 4

PROJECT TITLE: Petro1 10W-40 Qt Label

0 00000 00000 0

FILE NAME(S): Petro1 10W-40 Back 3-X-12.ai

Petro1 10W-40 Front 3-X-12.ai PROGRAM: PC Adobe Illustrator CS4

DESIGNER: Chuck Taylor

603-880-1410 ctaylor@trademarkgraphicdesign.com

PART NO: 000

DATE CREATED: 3-X-12 DATE ISSUED: 3-X-12 REVISIONS #:

**PROOF** 

trademark

graphic design and marketing

PROOFS: Ross Harrington < RossH@shoresidepetroleum.com>

PROOFS: Ken Bobbie <kenb@shoresidepetroleum.com>

10W-40 is a SN oil, however... 10W-40 is not rated for the ILSAC starburst or the API "Resource Conserving" rating.