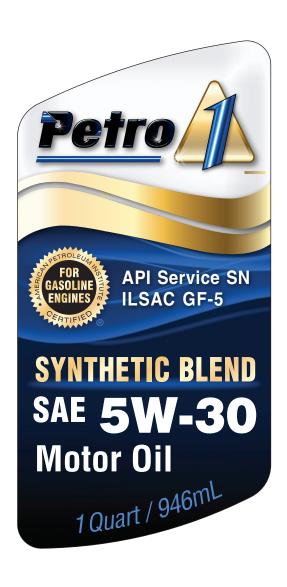

Temporary part number used for placement only (For Placement Only) Temporary barcode used as a placeholder till actual barcode is available

3-01-12 Page 1 of 4

PROJECT TITLE: Petro1 5W-30 Qt Label

FILE NAME(S): Petro1 5W-30 Back 3-X-12.ai

Petro1 5W-30 Front 3-X-12.ai PROGRAM: PC Adobe Illustrator CS4

DESIGNER: Chuck Taylor

603-880-1410 ctaylor@trademarkgraphicdesign.com

PART NO: 000

DATE CREATED: 3-X-12 DATE ISSUED: 3-X-12 REVISIONS #:

**PROOF** 

trademark

0 00000 00000 0

graphic design and marketing

PROOFS: Ross Harrington <RossH@shoresidepetroleum.com>

PROOFS: Ken Bobbie <kenb@shoresidepetroleum.com>

MADE

**IN USA** 

P1-SB530